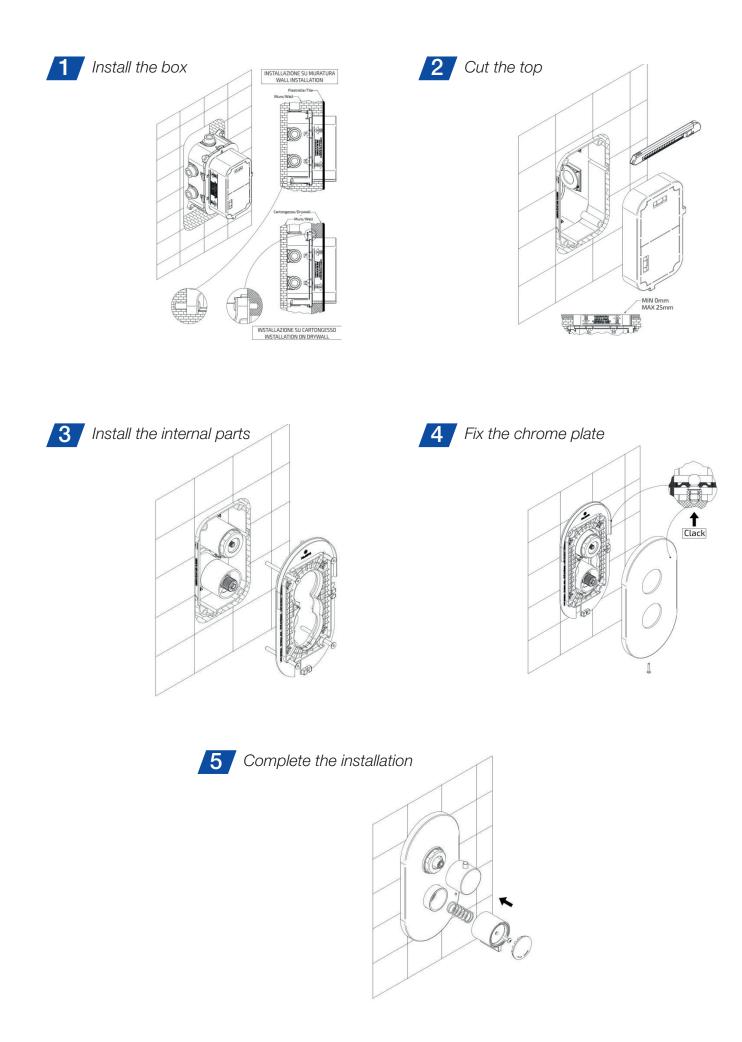

## WALL-MOUNTED BOX

## **The wall-mounted box** make installation easy and the solution more versatile.

The distinctive feature of this series is the interchangeability of the devices, through the lock between the box and the technical operating parts, prepared to be installed at different times.

Besides, there is always the possibility of changing the type of tap hooked to the box even after it is installed into the wall,

whenever the new product respects the water connections of the previous one.

The box guarantees the watertight insulation of the wall in which the tap is embedded, any trace of water (leakage, humidity) is expelled outside the wall through a specially designed drain channel.