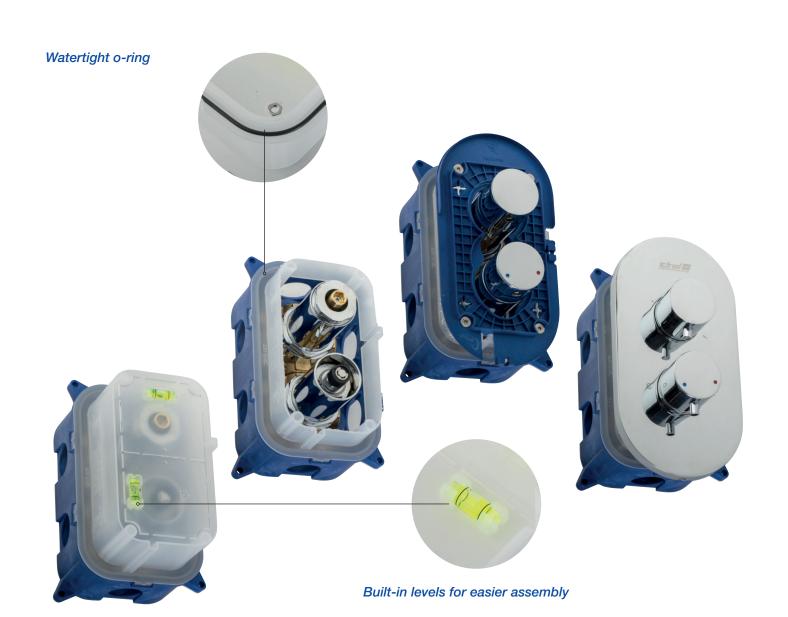

## WALL-MOUNTED BOX

## **The wall-mounted box** make installation easy and the solution more versatile.

The distinctive feature of this series is the interchangeability of the devices, through the lock between the box and the technical operating parts, prepared to be installed at different times.

Besides, there is always the possibility of changing the type of tap hooked to the box even after it is installed into the wall,

whenever the new product respects the water connections of the previous one.

The box guarantees the watertight insulation of the wall in which the tap is embedded, any trace of water (leakage, humidity) is expelled outside the wall through a specially designed drain channel.